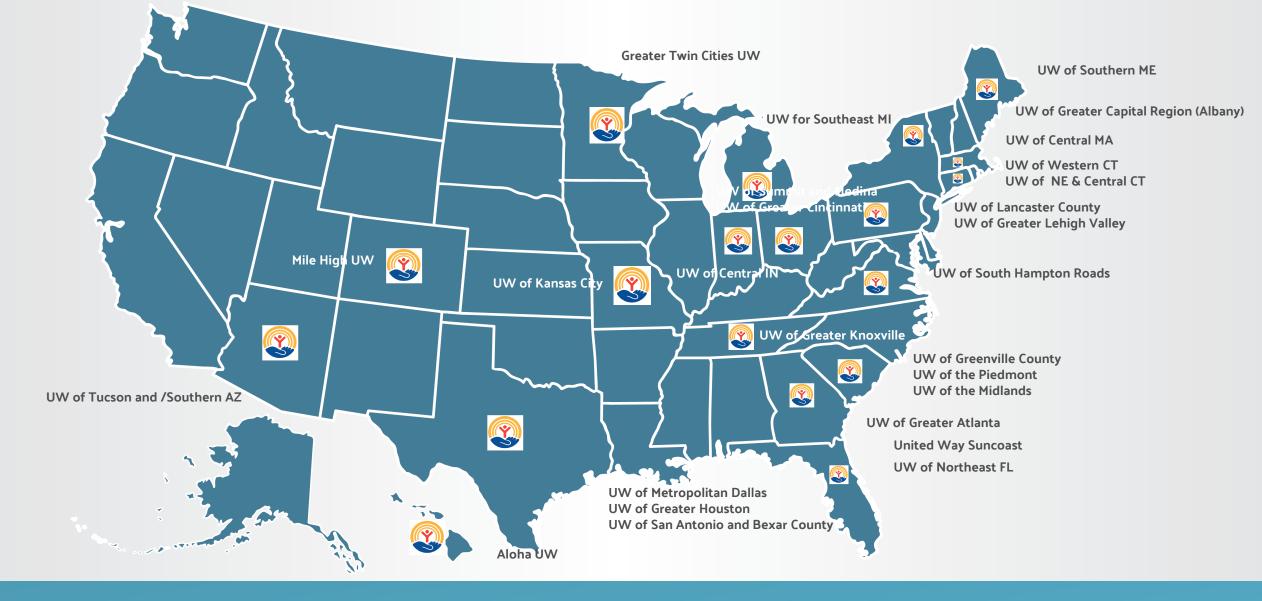

## 27 United Ways | 19 States

A few of our United Way workplace giving campaigns