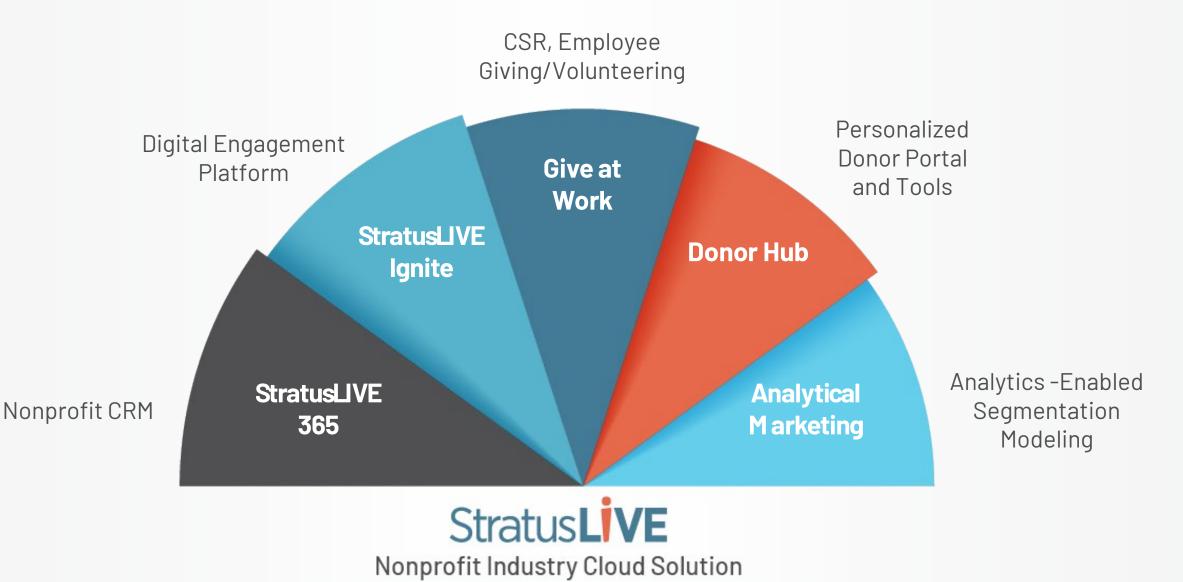

# StratusLIVE and United Way

StratusLIVE's Nonprofit Industry Cloud delivers a complete, fully-integrated,

enterprise-class solution for modern United Way's.

# StratusLIVE Ignite Give at Work

~1,700 Companies running campaigns on the platform this year. 2.0 mil

Employees across these companies on the platform. 10,500

Nonprofits registered to receive designated gifts on the platform.

# StratusLIVE Ignite

#### • • • • • • • • • • • •

United Way can provide their company partners with a **proven**, **fully-developed** and **purpose-built** online giving and volunteering platform using StratusLIVE Ignite.

StratusLIVE 365 +
 StratusLIVE Ignite =
 integrated year-round
 employee engagement

### StratusLIVE advantages:

#### . . . . . . . . . . . .

- No selling/licensing involved to company partners
- **Real-time** reporting, data availability and analytics no delay
- We don't throttle transactions, record downloads, or reporting
- The true partnership alternative: including client support, webinars, training
- **Dynamic page builder** with email capabilities, robust configuration capabilities
- Rapid automated site deployment and setup, including single sign-on with our rosters or pre-loaded rosters
- Standardized Branding across all online engagement initiatives, channels and engagement methods
- Highly **personalized donor experience** across all channels
- Leverage your incentives, promotions, recognition levels, donor network/ affinity groups across all channels
   Stratus