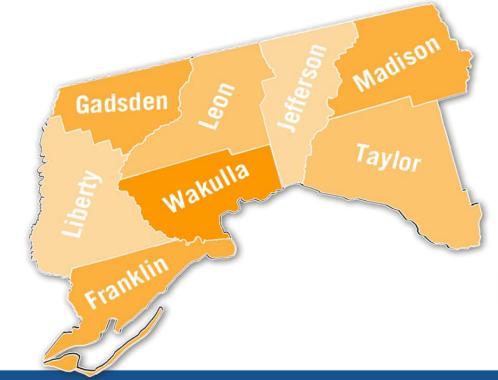

# UNITED WAY OF THE BIG BEND

Serving 8 Counties:

Franklin, Gadsden, Jefferson, Leon, Liberty, Madison,

Taylor, & Wakulla Counties

Total Impact: \$4.2 Million

• Metro size: 3

• Staff size: 13