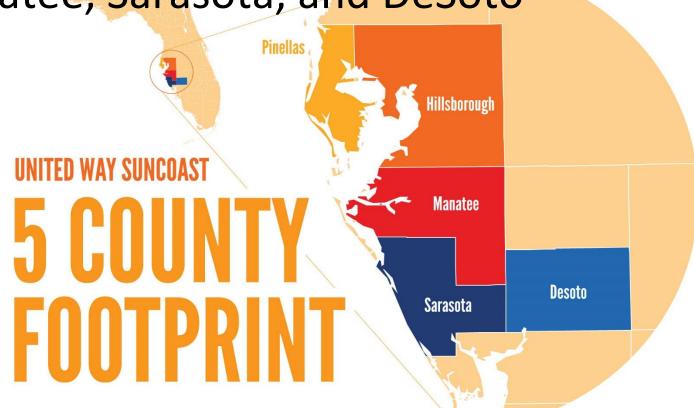

# UNITED WAY SUNCOAST

Serving Counties:

Hillsborough, Pinellas, Manatee, Sarasota, and DeSoto

Total Impact: \$16 Million

Metro size: 1B

Staff size: 71