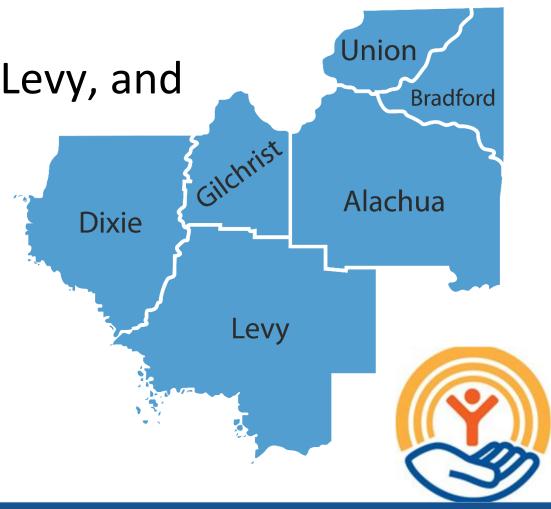

### UNITED WAY NORTH CENTRAL FLORIDA

Serving 6 Counties:

Alachua, Bradford, Dixie, Gilchrist, Levy, and

**Union Counties** 

Total Impact: \$3.5 Million

Metro size: 3

• Staff size: 15

BERNEICE COX